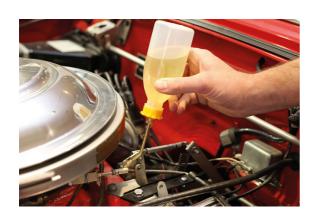

## Oiler with Adjustable Nozzle 250ml

A soft plastic oiler with an angled nozzle that can be adjusted to reach hard to access lubrication points or so that it can be used when inverted. The nozzle end cap can also be adjusted to alter the speed of the fluid being dispensed as well enabling it to be closed to prevent it leaking when it's not in use.

## **Additional Information**

- Oil dispensing bottle featuring a nozzle that can be adjusted for both reach and oil flow.
- · 250ml capacity.
- · Nozzle can be closed when not in use to prevent leaks.
- · Bottle manufactured from PE-HD plastic, suitable for use with motor oil, diesel and lubricants.
- Additional sizes available, please see Part No. 8531 (125ml) and 8533 (500ml).