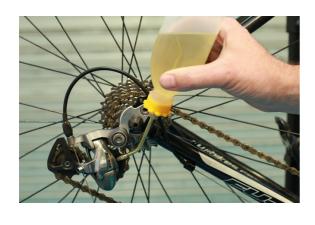

## Oiler with Adjustable Nozzle 250ml

A soft plastic oiler with an angled nozzle that can be adjusted to reach hard to access lubrication points or so that it can be used when inverted. The nozzle end cap can also be adjusted to alter the speed of the fluid being dispensed as well enabling it to be closed to prevent it leaking when it's not in use.

## **Additional Information**

- Oil dispensing bottle featuring a nozzle that can be adjusted for both reach and oil flow.
- · 250ml capacity.
- · Nozzle can be closed when not in use to prevent leaks.
- · Bottle manufactured from PE-HD plastic, suitable for use with motor oil, diesel and lubricants.
- Additional sizes available, please see Part No. 8531 (125ml) and 8533 (500ml).