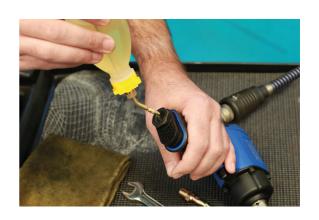

## Oiler with Adjustable Nozzle 250ml

A soft plastic oiler with an angled nozzle that can be adjusted to reach hard to access lubrication points or so that it can be used when inverted. The nozzle end cap can also be adjusted to alter the speed of the fluid being dispensed as well enabling it to be closed to prevent it leaking when it's not in use.

## **Additional Information**

- Oil dispensing bottle featuring a nozzle that can be adjusted for both reach and oil flow.
- · 250ml capacity.
- · Nozzle can be closed when not in use to prevent leaks.
- · Bottle manufactured from PE-HD plastic, suitable for use with motor oil, diesel and lubricants.
- Additional sizes available, please see Part No. 8531 (125ml) and 8533 (500ml).