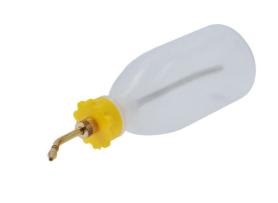

## Oiler with Adjustable Nozzle 250ml

A soft plastic oiler with an angled nozzle that can be adjusted to reach hard to access lubrication points or so that it can be used when inverted. The nozzle end cap can also be adjusted to alter the speed of the fluid being dispensed as well enabling it to be closed to prevent it leaking when it's not in use.

## **Additional Information**

- Oil dispensing bottle featuring a nozzle that can be adjusted for both reach and oil flow.
- · 250ml capacity.
- · Nozzle can be closed when not in use to prevent leaks.
- · Bottle manufactured from PE-HD plastic, suitable for use with motor oil, diesel and lubricants.
- Additional sizes available, please see Part No. 8531 (125ml) and 8533 (500ml).