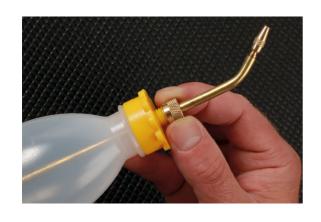

## Oiler with Adjustable Nozzle 250ml

A soft plastic oiler with an angled nozzle that can be adjusted to reach hard to access lubrication points or so that it can be used when inverted. The nozzle end cap can also be adjusted to alter the speed of the fluid being dispensed as well enabling it to be closed to prevent it leaking when it's not in use.

## **Additional Information**

- Oil dispensing bottle featuring a nozzle that can be adjusted for both reach and oil flow.
- · 250ml capacity.
- · Nozzle can be closed when not in use to prevent leaks.
- · Bottle manufactured from PE-HD plastic, suitable for use with motor oil, diesel and lubricants.
- Additional sizes available, please see Part No. 8531 (125ml) and 8533 (500ml).