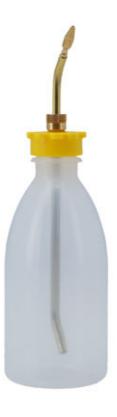

## Oiler with Adjustable Nozzle 250ml

A soft plastic oiler with an angled nozzle that can be adjusted to reach hard to access lubrication points or so that it can be used when inverted. The nozzle end cap can also be adjusted to alter the speed of the fluid being dispensed as well enabling it to be closed to prevent it leaking when it's not in use.

## **Additional Information**

- Oil dispensing bottle featuring a nozzle that can be adjusted for both reach and oil flow.
- · 250ml capacity.
- · Nozzle can be closed when not in use to prevent leaks.
- · Bottle manufactured from PE-HD plastic, suitable for use with motor oil, diesel and lubricants.
- Additional sizes available, please see Part No. 8531 (125ml) and 8533 (500ml).