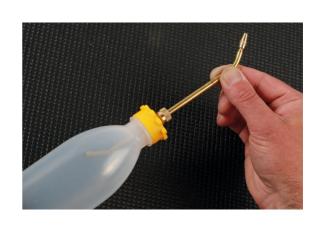

## Oiler with Adjustable Nozzle 250ml

A soft plastic oiler with an angled nozzle that can be adjusted to reach hard to access lubrication points or so that it can be used when inverted. The nozzle end cap can also be adjusted to alter the speed of the fluid being dispensed as well enabling it to be closed to prevent it leaking when it's not in use.

## **Additional Information**

- Oil dispensing bottle featuring a nozzle that can be adjusted for both reach and oil flow.
- · 250ml capacity.
- · Nozzle can be closed when not in use to prevent leaks.
- · Bottle manufactured from PE-HD plastic, suitable for use with motor oil, diesel and lubricants.
- Additional sizes available, please see Part No. 8531 (125ml) and 8533 (500ml).